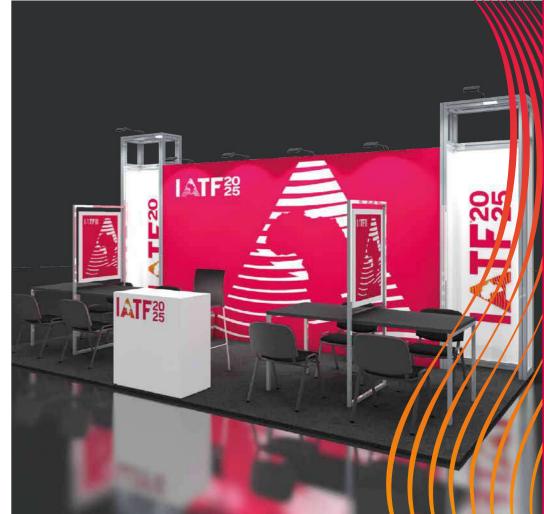

### 06.

#### **Exclusive Meeting Booth**

| Package Includes                 | 36m2        | 54m2        |
|----------------------------------|-------------|-------------|
| Executive Meeting Booth          | \$39,939.00 | \$49,600.00 |
| Compulsory Main Stand Holder Fee | \$550.00    | \$550.00    |
| Total Cost                       | \$40,489.00 | \$50,150.00 |

| Packages Includes                                             | 36m2                  | 54m2         |
|---------------------------------------------------------------|-----------------------|--------------|
| Floor Space                                                   | $\checkmark$          | $\checkmark$ |
| Meeting Space with clear glass windows & double door, ceiling | <ul> <li>✓</li> </ul> | ✓            |
| Raised Floor with Stand Carpets (colour to be confirmed)      | <ul> <li>✓</li> </ul> | ✓            |
| Booth Lighting (1 rail with 3 spotlights)                     | 4                     | 6            |
| Electrical Outlet                                             | 4                     | 6            |
| Vinyl Graphics on glass window panels                         | <ul> <li>✓</li> </ul> | ✓            |
| Boardroom Meeting Table for 10 pax                            | 1                     | 1            |
| Executive Office Chairs                                       | 10                    | 10           |
| Dustbins                                                      | 4                     | 6            |
| Lounge Pocket – Double Seater                                 | none                  | 1            |
| Lounge Pocket – Single Seaters                                | none                  | 2            |
| Lounge Pocket - Coffee Table                                  | none                  | 1            |
| Wall-mounted 65" Plasma Screen                                | 1                     | 2            |
| Custom Counter for coffee station and catering                | 1                     | 2            |
| Exhibitor Badges                                              | 12                    | 18           |