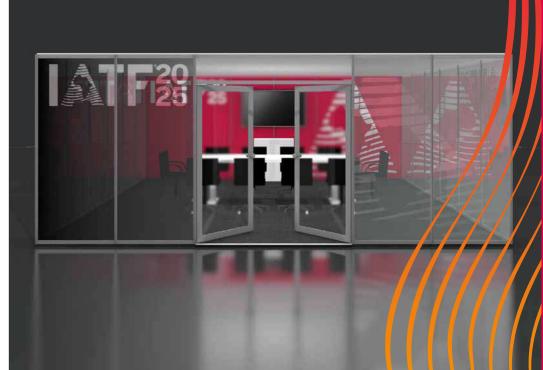

### 06.

#### **Exclusive Meeting Booth**

| Package Includes                 | 36m2        | 54m2        |
|----------------------------------|-------------|-------------|
| Executive Meeting Booth          | \$39,939.00 | \$49,600.00 |
| Compulsory Main Stand Holder Fee | \$550.00    | \$550.00    |
| Total Cost                       | \$40,489.00 | \$50,150.00 |

| Packages Includes                                             | 36m2                  | 54m2         |
|---------------------------------------------------------------|-----------------------|--------------|
| Floor Space                                                   | $\checkmark$          | $\checkmark$ |
| Meeting Space with clear glass windows & double door, ceiling | <ul> <li>✓</li> </ul> | ✓            |
| Raised Floor with Stand Carpets (colour to be confirmed)      | <ul> <li>✓</li> </ul> | ✓            |
| Booth Lighting (1 rail with 3 spotlights)                     | 4                     | 6            |
| Electrical Outlet                                             | 4                     | 6            |
| Vinyl Graphics on glass window panels                         | <ul> <li>✓</li> </ul> | ✓            |
| Boardroom Meeting Table for 10 pax                            | 1                     | 1            |
| Executive Office Chairs                                       | 10                    | 10           |
| Dustbins                                                      | 4                     | 6            |
| Lounge Pocket – Double Seater                                 | none                  | 1            |
| Lounge Pocket – Single Seaters                                | none                  | 2            |
| Lounge Pocket - Coffee Table                                  | none                  | 1            |
| Wall-mounted 65" Plasma Screen                                | 1                     | 2            |
| Custom Counter for coffee station and catering                | 1                     | 2            |
| Exhibitor Badges                                              | 12                    | 18           |