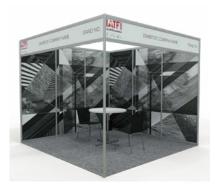

# Stand Package 2B

### \*Including vinyl printed graphics

### **Configuration options:**

 $9m^2 : 3m \times 3m$   $18m^2 : 6m \times 3m$  $27m^2 : 9m \times 3m$ 

| Description                        | 9m²     | 18m²    | 27m²     | 36m²     |
|------------------------------------|---------|---------|----------|----------|
| Stand Package Option 2*            | \$4,543 | \$9,086 | \$13,629 | \$18,172 |
| Main Stand Holder Fee (Compulsary) | \$530   | \$530   | \$530    | \$530    |

| Items Included                                   | 9m² | 18m² | 27m² | 36m² |
|--------------------------------------------------|-----|------|------|------|
| Exhibitor Registration Fee (Principal Exhibitor) | ✓   | ✓    | ✓    | ✓    |
| Stand Sharer Allocation                          | 1   | 2    | 3    | 4    |
| Floor Space                                      | ✓   | ✓    | ✓    | ✓    |
| Stand Carpets                                    | ✓   | ✓    | ✓    | ✓    |
| Octanorm Walling                                 | ✓   | ✓    | ✓    | ✓    |
| Fascia Board with Company Name (all open sides)  | ✓   | ✓    | ✓    | ✓    |
| Wall Mounted Vinyl Printed Graphics              | ✓   | ✓    | ✓    | ✓    |
| Stand Lighting                                   | 1   | 2    | 3    | 4    |
| Electrical Sockets                               | 1   | 2    | 3    | 4    |
| Table                                            | 1   | 2    | 3    | 4    |
| Chairs                                           | 2   | 4    | 6    | 8    |
| Dustbin                                          | 1   | 2    | 3    | 4    |
| Lockable Cupboard with Company Logo              | 1   | 2    | 3    | 4    |
| Wall Mounted Shelves                             | 2   | 4    | 6    | 8    |
| Exhibitor Badges                                 | 4   | 6    | 9    | 12   |