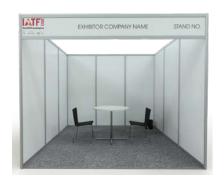

# **Stand Package 1A**

### **Configuration options:**

 $9m^2 : 3m \times 3m$   $18m^2 : 6m \times 3m$  $27m^2 : 9m \times 3m$ 

| Description                        | 9m²     | 18m²    | 27m²     | 36m²     |
|------------------------------------|---------|---------|----------|----------|
| Stand Package Option 1             | \$3,625 | \$7,250 | \$10,875 | \$14,500 |
| Main Stand Holder Fee (Compulsary) | \$530   | \$530   | \$530    | \$530    |

| Items Included                                   | 9m² | 18m² | 27m² | 36m² |
|--------------------------------------------------|-----|------|------|------|
| Exhibitor Registration Fee (Principal Exhibitor) | ✓   | ✓    | ✓    | ✓    |
| Stand Sharer Allocation                          | 1   | 2    | 3    | 4    |
| Floor Space                                      | ✓   | ✓    | ✓    | ✓    |
| Stand Carpets                                    | ✓   | ✓    | ✓    | ✓    |
| Octanorm Walling                                 | ✓   | ✓    | ✓    | ✓    |
| Fascia Board with Company Name (all open sides)  | ✓   | ✓    | ✓    | ✓    |
| Stand Lighting                                   | 1   | 2    | 3    | 4    |
| Electrical Sockets                               | 1   | 2    | 3    | 4    |
| Table                                            | 1   | 2    | 3    | 4    |
| Chairs                                           | 2   | 4    | 6    | 8    |
| Dustbin                                          | 1   | 2    | 3    | 4    |
| Exhibitor Badges                                 | 4   | 6    | 9    | 12   |