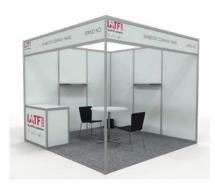

# Stand Package 2A

### **Configuration options:**

 $9m^2 : 3m \times 3m$   $18m^2 : 6m \times 3m$  $27m^2 : 9m \times 3m$ 

| Description                        | 9m²     | 18m²    | 27m²     | 36m²     |
|------------------------------------|---------|---------|----------|----------|
| Stand Package Option 2             | \$3,900 | \$7,800 | \$11,700 | \$15,600 |
| Main Stand Holder Fee (Compulsary) | \$530   | \$530   | \$530    | \$530    |

| Items Included                                   | 9m² | 18m² | 27m² | 36m² |
|--------------------------------------------------|-----|------|------|------|
| Exhibitor Registration Fee (Principal Exhibitor) | ✓   | ✓    | ✓    | ✓    |
| Stand Sharer Allocation                          | 1   | 2    | 3    | 4    |
| Floor Space                                      | ✓   | ✓    | ✓    | ✓    |
| Stand Carpets                                    | ✓   | ✓    | ✓    | ✓    |
| Octanorm Walling                                 | ✓   | ✓    | ✓    | ✓    |
| Fascia Board with Company Name (all open sides)  | ✓   | ✓    | ✓    | ✓    |
| Stand Lighting                                   | 1   | 2    | 3    | 4    |
| Electrical Sockets                               | 1   | 2    | 3    | 4    |
| Table                                            | 1   | 2    | 3    | 4    |
| Chairs                                           | 2   | 4    | 6    | 8    |
| Dustbin                                          | 1   | 2    | 3    | 4    |
| Lockable Cupboard with Company Logo              | 1   | 2    | 3    | 4    |
| Wall Mounted Shelves                             | 2   | 4    | 6    | 8    |
| Exhibitor Badges                                 | 4   | 6    | 9    | 12   |