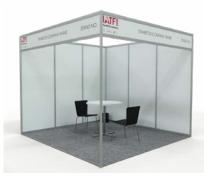

# Stand Package 2A

### **Configuration options:**

 $9m^2 : 3m \times 3m$   $18m^2 : 6m \times 3m$  $27m^2 : 9m \times 3m$ 

| Description                        | 9m²     | 18m²    | 27m²     | 36m²     |
|------------------------------------|---------|---------|----------|----------|
| Stand Package Option 2             | \$3,900 | \$7,800 | \$11,700 | \$15,600 |
| Main Stand Holder Fee (Compulsary) | \$530   | \$530   | \$530    | \$530    |

| Items Included                                   | 9m² | 18m² | 27m² | 36m² |
|--------------------------------------------------|-----|------|------|------|
| Exhibitor Registration Fee (Principal Exhibitor) | ✓   | ✓    | ✓    | ✓    |
| Stand Sharer Allocation                          | 1   | 2    | 3    | 4    |
| Floor Space                                      | ✓   | ✓    | ✓    | ✓    |
| Stand Carpets                                    | ✓   | ✓    | ✓    | ✓    |
| Octanorm Walling                                 | ✓   | ✓    | ✓    | ✓    |
| Fascia Board with Company Name (all open sides)  | ✓   | ✓    | ✓    | ✓    |
| Stand Lighting                                   | 1   | 2    | 3    | 4    |
| Electrical Sockets                               | 1   | 2    | 3    | 4    |
| Table                                            | 1   | 2    | 3    | 4    |
| Chairs                                           | 2   | 4    | 6    | 8    |
| Dustbin                                          | 1   | 2    | 3    | 4    |
| Lockable Cupboard with Company Logo              | 1   | 2    | 3    | 4    |
| Wall Mounted Shelves                             | 2   | 4    | 6    | 8    |
| Exhibitor Badges                                 | 4   | 6    | 9    | 12   |