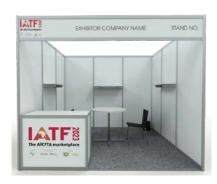

# **Stand Package 1A**

### **Configuration options:**

 $9m^2 : 3m \times 3m$   $18m^2 : 6m \times 3m$  $27m^2 : 9m \times 3m$ 

| Description                        | 9m²     | 18m²    | 27m²     | 36m²     |
|------------------------------------|---------|---------|----------|----------|
| Stand Package Option 1             | \$3,625 | \$7,250 | \$10,875 | \$14,500 |
| Main Stand Holder Fee (Compulsary) | \$530   | \$530   | \$530    | \$530    |

| Items Included                                   | 9m² | 18m² | 27m² | 36m² |
|--------------------------------------------------|-----|------|------|------|
| Exhibitor Registration Fee (Principal Exhibitor) | ✓   | ✓    | ✓    | ✓    |
| Stand Sharer Allocation                          | 1   | 2    | 3    | 4    |
| Floor Space                                      | ✓   | ✓    | ✓    | ✓    |
| Stand Carpets                                    | ✓   | ✓    | ✓    | ✓    |
| Octanorm Walling                                 | ✓   | ✓    | ✓    | ✓    |
| Fascia Board with Company Name (all open sides)  | ✓   | ✓    | ✓    | ✓    |
| Stand Lighting                                   | 1   | 2    | 3    | 4    |
| Electrical Sockets                               | 1   | 2    | 3    | 4    |
| Table                                            | 1   | 2    | 3    | 4    |
| Chairs                                           | 2   | 4    | 6    | 8    |
| Dustbin                                          | 1   | 2    | 3    | 4    |
| Exhibitor Badges                                 | 4   | 6    | 9    | 12   |