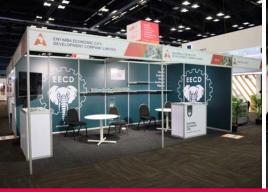

# **Stand Package 1A**

### **Configuration options:**

 $9m^2 : 3m \times 3m$   $18m^2 : 6m \times 3m$  $27m^2 : 9m \times 3m$ 

| Description                        | 9m²     | 18m²    | 27m²     | 36m²     |
|------------------------------------|---------|---------|----------|----------|
| Stand Package Option 1             | \$3,625 | \$7,250 | \$10,875 | \$14,500 |
| Main Stand Holder Fee (Compulsary) | \$530   | \$530   | \$530    | \$530    |

| Items Included                                   | 9m² | 18m² | 27m² | 36m² |
|--------------------------------------------------|-----|------|------|------|
| Exhibitor Registration Fee (Principal Exhibitor) | ✓   | ✓    | ✓    | ✓    |
| Stand Sharer Allocation                          | 1   | 2    | 3    | 4    |
| Floor Space                                      | ✓   | ✓    | ✓    | ✓    |
| Stand Carpets                                    | ✓   | ✓    | ✓    | ✓    |
| Octanorm Walling                                 | ✓   | ✓    | ✓    | ✓    |
| Fascia Board with Company Name (all open sides)  | ✓   | ✓    | ✓    | ✓    |
| Stand Lighting                                   | 1   | 2    | 3    | 4    |
| Electrical Sockets                               | 1   | 2    | 3    | 4    |
| Table                                            | 1   | 2    | 3    | 4    |
| Chairs                                           | 2   | 4    | 6    | 8    |
| Dustbin                                          | 1   | 2    | 3    | 4    |
| Exhibitor Badges                                 | 4   | 6    | 9    | 12   |