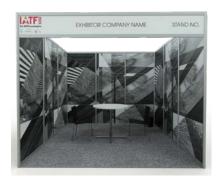

# Stand Package 2A

### **Configuration options:**

 $9m^2 : 3m \times 3m$   $18m^2 : 6m \times 3m$  $27m^2 : 9m \times 3m$ 

| Description                        | 9m²     | 18m²    | 27m²     | 36m²     |
|------------------------------------|---------|---------|----------|----------|
| Stand Package Option 2             | \$3,900 | \$7,800 | \$11,700 | \$15,600 |
| Main Stand Holder Fee (Compulsary) | \$530   | \$530   | \$530    | \$530    |

| Items Included                                   | 9m² | 18m² | 27m² | 36m² |
|--------------------------------------------------|-----|------|------|------|
| Exhibitor Registration Fee (Principal Exhibitor) | ✓   | ✓    | ✓    | ✓    |
| Stand Sharer Allocation                          | 1   | 2    | 3    | 4    |
| Floor Space                                      | ✓   | ✓    | ✓    | ✓    |
| Stand Carpets                                    | ✓   | ✓    | ✓    | ✓    |
| Octanorm Walling                                 | ✓   | ✓    | ✓    | ✓    |
| Fascia Board with Company Name (all open sides)  | ✓   | ✓    | ✓    | ✓    |
| Stand Lighting                                   | 1   | 2    | 3    | 4    |
| Electrical Sockets                               | 1   | 2    | 3    | 4    |
| Table                                            | 1   | 2    | 3    | 4    |
| Chairs                                           | 2   | 4    | 6    | 8    |
| Dustbin                                          | 1   | 2    | 3    | 4    |
| Lockable Cupboard with Company Logo              | 1   | 2    | 3    | 4    |
| Wall Mounted Shelves                             | 2   | 4    | 6    | 8    |
| Exhibitor Badges                                 | 4   | 6    | 9    | 12   |