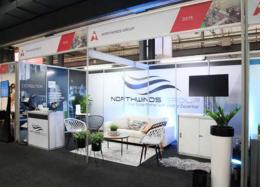

# Stand Package 2A

### **Configuration options:**

 $9m^2 : 3m \times 3m$   $18m^2 : 6m \times 3m$  $27m^2 : 9m \times 3m$ 

| Description                        | 9m²     | 18m²    | 27m²     | 36m²     |
|------------------------------------|---------|---------|----------|----------|
| Stand Package Option 2             | \$3,900 | \$7,800 | \$11,700 | \$15,600 |
| Main Stand Holder Fee (Compulsary) | \$530   | \$530   | \$530    | \$530    |

| Items Included                                   | 9m² | 18m² | 27m² | 36m² |
|--------------------------------------------------|-----|------|------|------|
| Exhibitor Registration Fee (Principal Exhibitor) | ✓   | ✓    | ✓    | ✓    |
| Stand Sharer Allocation                          | 1   | 2    | 3    | 4    |
| Floor Space                                      | ✓   | ✓    | ✓    | ✓    |
| Stand Carpets                                    | ✓   | ✓    | ✓    | ✓    |
| Octanorm Walling                                 | ✓   | ✓    | ✓    | ✓    |
| Fascia Board with Company Name (all open sides)  | ✓   | ✓    | ✓    | ✓    |
| Stand Lighting                                   | 1   | 2    | 3    | 4    |
| Electrical Sockets                               | 1   | 2    | 3    | 4    |
| Table                                            | 1   | 2    | 3    | 4    |
| Chairs                                           | 2   | 4    | 6    | 8    |
| Dustbin                                          | 1   | 2    | 3    | 4    |
| Lockable Cupboard with Company Logo              | 1   | 2    | 3    | 4    |
| Wall Mounted Shelves                             | 2   | 4    | 6    | 8    |
| Exhibitor Badges                                 | 4   | 6    | 9    | 12   |