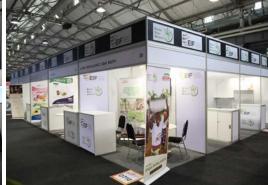

# **Stand Package 1A**

### **Configuration options:**

 $9m^2 : 3m \times 3m$   $18m^2 : 6m \times 3m$  $27m^2 : 9m \times 3m$ 

| Description                        | 9m²     | 18m²    | 27m²     | 36m²     |
|------------------------------------|---------|---------|----------|----------|
| Stand Package Option 1             | \$3,625 | \$7,250 | \$10,875 | \$14,500 |
| Main Stand Holder Fee (Compulsary) | \$530   | \$530   | \$530    | \$530    |

| Items Included                                   | 9m² | 18m² | 27m² | 36m² |
|--------------------------------------------------|-----|------|------|------|
| Exhibitor Registration Fee (Principal Exhibitor) | ✓   | ✓    | ✓    | ✓    |
| Stand Sharer Allocation                          | 1   | 2    | 3    | 4    |
| Floor Space                                      | ✓   | ✓    | ✓    | ✓    |
| Stand Carpets                                    | ✓   | ✓    | ✓    | ✓    |
| Octanorm Walling                                 | ✓   | ✓    | ✓    | ✓    |
| Fascia Board with Company Name (all open sides)  | ✓   | ✓    | ✓    | ✓    |
| Stand Lighting                                   | 1   | 2    | 3    | 4    |
| Electrical Sockets                               | 1   | 2    | 3    | 4    |
| Table                                            | 1   | 2    | 3    | 4    |
| Chairs                                           | 2   | 4    | 6    | 8    |
| Dustbin                                          | 1   | 2    | 3    | 4    |
| Exhibitor Badges                                 | 4   | 6    | 9    | 12   |