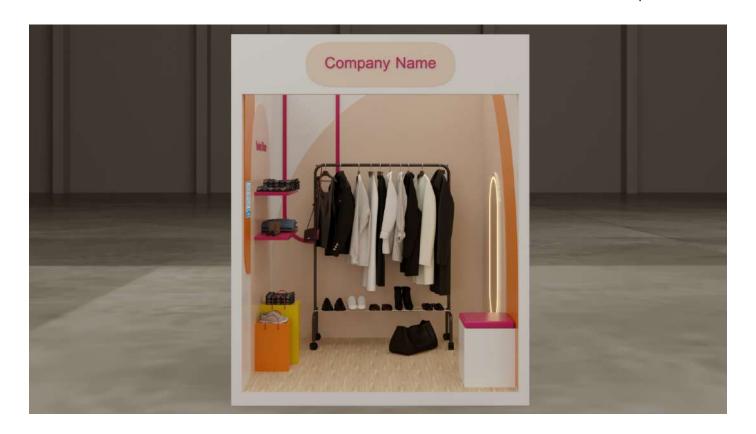

# MARKET PACKAGE - C

| Description                                                               | 4m <sup>2</sup> |     |
|---------------------------------------------------------------------------|-----------------|-----|
| Floor Space at \$45-00 per square meter                                   | \$ 180-00       |     |
| Custom Package                                                            | \$ 1 400-00     |     |
| Main Stand Holder Fee (Compulsory)                                        | \$ 530-00       |     |
| Total Cost (09-15 November)                                               | \$ 2 110-00     |     |
| Items Included                                                            |                 | 4m² |
| Floor Space                                                               |                 | ✓   |
| Exhibitor Registration Fee (Principal Exhibitor)                          |                 | ✓   |
| Wooden Platform covered with carpet.                                      |                 | ✓   |
| • Structure of wooden backdrop and black U Shape Wood (as per the design) |                 |     |
| Wooden facia with the company name                                        |                 |     |
| <ul> <li>Wooden shelves made for clothes.</li> </ul>                      |                 |     |
| Stand Carpet                                                              |                 | ✓   |
| Electrical Socket                                                         |                 | 1   |
| Lighting                                                                  |                 | 2   |
| Counter                                                                   |                 | 1   |
| Bar Stool                                                                 |                 | 1   |
| Shelves                                                                   |                 | 2   |
| Clothing Rails                                                            |                 | 2   |
| Waste Bin                                                                 |                 | 1   |
| Exhibitor Badges                                                          |                 | 1   |
| Items Excluded                                                            |                 | 4m² |
| Accessories e.g. mirrors, ottomans, clothing rails and plasma screens     |                 | х   |