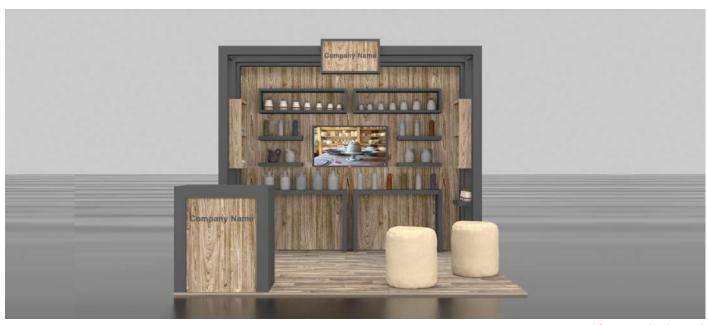

# MARKET PACKAGE - E

| Description                                                                                                                                                                                                                                                                   | 9m²         |          |
|-------------------------------------------------------------------------------------------------------------------------------------------------------------------------------------------------------------------------------------------------------------------------------|-------------|----------|
| Floor Space at \$45-00 per square meter                                                                                                                                                                                                                                       | \$ 405-00   |          |
| Custom Package                                                                                                                                                                                                                                                                | \$ 3 025-00 |          |
| Main Stand Holder Fee (Compulsory)                                                                                                                                                                                                                                            | \$ 530-00   |          |
| Total Cost (09-15 November)                                                                                                                                                                                                                                                   | \$ 3 960-00 |          |
| Items Included                                                                                                                                                                                                                                                                |             | 9m²      |
| Floor Space                                                                                                                                                                                                                                                                   |             | ✓        |
| Exhibitor Registration Fee (Principal Exhibitor)                                                                                                                                                                                                                              |             | ✓        |
| <ul> <li>Wooden Platform covered with carpet.</li> <li>Structure of wooden backdrop and black U Shape Wood (as per the design)</li> <li>Wooden facia with the company name</li> <li>Wooden shelves made for clothes.</li> <li>Accessories for hanging the clothes.</li> </ul> |             | <b>✓</b> |
| Stand Carpet                                                                                                                                                                                                                                                                  |             | ✓        |
| Electrical Socket                                                                                                                                                                                                                                                             |             | 1        |
| Lighting                                                                                                                                                                                                                                                                      |             | 3        |
| Counter                                                                                                                                                                                                                                                                       |             | 1        |
| Bar Stool                                                                                                                                                                                                                                                                     |             | 1        |
| Shelves                                                                                                                                                                                                                                                                       |             | 4        |
| Clothing Rails                                                                                                                                                                                                                                                                |             | 2        |
| Waste Bin                                                                                                                                                                                                                                                                     |             | 1        |
| Exhibitor Badges                                                                                                                                                                                                                                                              |             | 2        |
| Items Excluded                                                                                                                                                                                                                                                                |             | 9m²      |
| Accessories e.g. mirrors, ottomans                                                                                                                                                                                                                                            |             | Х        |