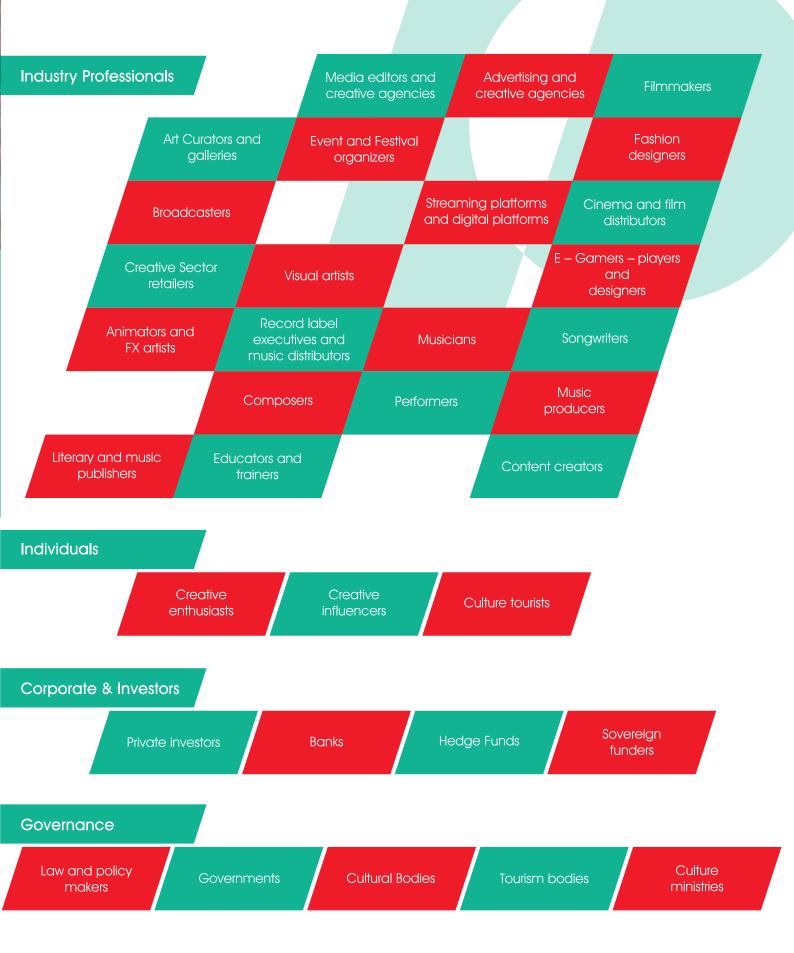

# FASHION MARKET PACKAGE - A

| Description                                      | 4m²         |     |
|--------------------------------------------------|-------------|-----|
| Floor Space at \$45-00 per square meter          | \$ 180-00   |     |
| Custom Package                                   | \$ 858-00   |     |
| Main Stand Holder Fee (Compulsory)               | \$ 530-00   |     |
| Total Cost (09-15 November)                      | \$ 1 568-00 |     |
| Items Included                                   |             | 4m² |
| Floor Space                                      |             | ✓   |
| Exhibitor Registration Fee (Principal Exhibitor) |             | ✓   |
| Custom Walling and Company name on Fascia        |             | ✓   |
| Rolled Stand Carpet                              |             | ✓   |
| Electrical Socket                                |             | 1   |
| Lighting                                         |             | 1   |
| Wall Banner Graphics                             |             | ✓   |
| Shelves as per design                            |             | 2   |
| Boxes as per design                              |             | 3   |
| Exhibitor Badges                                 |             | 1   |
| Items Excluded                                   |             | 4m² |
| Accessories                                      |             | х   |

# FASHION MARKET PACKAGE - B

| Description                                      | 4m²         |     |
|--------------------------------------------------|-------------|-----|
| Floor Space at \$45-00 per square meter          | \$ 180-00   |     |
| Custom Package                                   | \$ 1 040-00 |     |
| Main Stand Holder Fee (Compulsory)               | \$ 530-00   |     |
| Total Cost (09-15 November)                      | \$ 1 750-00 |     |
| Items Included                                   |             | 4m² |
| Floor Space                                      |             | ✓   |
| Exhibitor Registration Fee (Principal Exhibitor) |             | ✓   |
| Custom Walling and Company name on Fascia        |             | ✓   |
| Raised Platform with HDF                         |             | ✓   |
| Electrical Socket                                |             | 1   |
| Lighting                                         |             | 1   |
| Wall Banner Graphics                             |             | ✓   |
| Shelves as per design                            |             | 2   |
| Boxes as per design                              |             | 3   |
| Exhibitor Badges                                 |             | 1   |
| Items Excluded                                   |             | 4m² |
| Accessories                                      |             | х   |