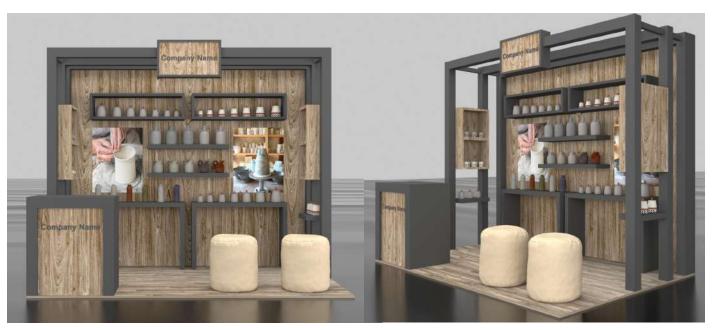

# MARKET PACKAGE - C

| Description                                                               | 4m <sup>2</sup> |     |
|---------------------------------------------------------------------------|-----------------|-----|
| Floor Space at \$45-00 per square meter                                   | \$ 180-00       |     |
| Custom Package                                                            | \$ 1 400-00     |     |
| Main Stand Holder Fee (Compulsory)                                        | \$ 530-00       |     |
| Total Cost (09-15 November)                                               | \$ 2 110-00     |     |
| Items Included                                                            |                 | 4m² |
| Floor Space                                                               |                 | ✓   |
| Exhibitor Registration Fee (Principal Exhibitor)                          |                 | ✓   |
| Wooden Platform covered with carpet.                                      |                 | ✓   |
| • Structure of wooden backdrop and black U Shape Wood (as per the design) |                 |     |
| Wooden facia with the company name                                        |                 |     |
| <ul> <li>Wooden shelves made for clothes.</li> </ul>                      |                 |     |
| Stand Carpet                                                              |                 | ✓   |
| Electrical Socket                                                         |                 | 1   |
| Lighting                                                                  |                 | 2   |
| Counter                                                                   |                 | 1   |
| Bar Stool                                                                 |                 | 1   |
| Shelves                                                                   |                 | 2   |
| Clothing Rails                                                            |                 | 2   |
| Waste Bin                                                                 |                 | 1   |
| Exhibitor Badges                                                          |                 | 1   |
| Items Excluded                                                            |                 | 4m² |
| Accessories e.g. mirrors, ottomans, clothing rails and plasma screens     |                 | х   |

## MARKET PACKAGE - D

| Description                                                               | 6m²         |
|---------------------------------------------------------------------------|-------------|
| Floor Space at \$45-00 per square meter                                   | \$ 270-00   |
| Custom Package                                                            | \$ 2 050-00 |
| Main Stand Holder Fee (Compulsory)                                        | \$ 530-00   |
| Total Cost (09-15 November)                                               | \$ 2 850-00 |
| Items Included                                                            | 6m²         |
| Floor Space                                                               | ✓           |
| Exhibitor Registration Fee (Principal Exhibitor)                          |             |
| Wooden Platform covered with carpet.                                      |             |
| • Structure of wooden backdrop and black U Shape Wood (as per the design) |             |
| <ul> <li>Wooden facia with the company name</li> </ul>                    |             |
| Wooden shelves made for crafts, art etc.                                  |             |
| Stand Carpet                                                              |             |
| Electrical Socket                                                         |             |
| Lighting                                                                  |             |
| Counter                                                                   |             |
| Bar Stool                                                                 |             |
| Shelves                                                                   |             |
| Clothing Rails                                                            |             |
| Waste Bin                                                                 |             |
| Exhibitor Badges                                                          |             |
| Items Excluded                                                            | 6m²         |
| Accessories e.g. mirrors, ottomans, clothing rails and plasma screens     |             |

# MARKET PACKAGE - E

| Description                                                                                                                                                                                                                                                                   | 9m²         |          |
|-------------------------------------------------------------------------------------------------------------------------------------------------------------------------------------------------------------------------------------------------------------------------------|-------------|----------|
| Floor Space at \$45-00 per square meter                                                                                                                                                                                                                                       | \$ 405-00   |          |
| Custom Package                                                                                                                                                                                                                                                                | \$ 3 025-00 |          |
| Main Stand Holder Fee (Compulsory)                                                                                                                                                                                                                                            | \$ 530-00   |          |
| Total Cost (09-15 November)                                                                                                                                                                                                                                                   | \$ 3 960-00 |          |
| Items Included                                                                                                                                                                                                                                                                |             | 9m²      |
| Floor Space                                                                                                                                                                                                                                                                   |             | ✓        |
| Exhibitor Registration Fee (Principal Exhibitor)                                                                                                                                                                                                                              |             | ✓        |
| <ul> <li>Wooden Platform covered with carpet.</li> <li>Structure of wooden backdrop and black U Shape Wood (as per the design)</li> <li>Wooden facia with the company name</li> <li>Wooden shelves made for clothes.</li> <li>Accessories for hanging the clothes.</li> </ul> |             | <b>✓</b> |
| Stand Carpet                                                                                                                                                                                                                                                                  |             | ✓        |
| Electrical Socket                                                                                                                                                                                                                                                             |             | 1        |
| Lighting                                                                                                                                                                                                                                                                      |             | 3        |
| Counter                                                                                                                                                                                                                                                                       |             | 1        |
| Bar Stool                                                                                                                                                                                                                                                                     |             | 1        |
| Shelves                                                                                                                                                                                                                                                                       |             | 4        |
| Clothing Rails                                                                                                                                                                                                                                                                |             | 2        |
| Waste Bin                                                                                                                                                                                                                                                                     |             | 1        |
| Exhibitor Badges                                                                                                                                                                                                                                                              |             | 2        |
| Items Excluded                                                                                                                                                                                                                                                                |             | 9m²      |
| Accessories e.g. mirrors, ottomans                                                                                                                                                                                                                                            |             | Х        |