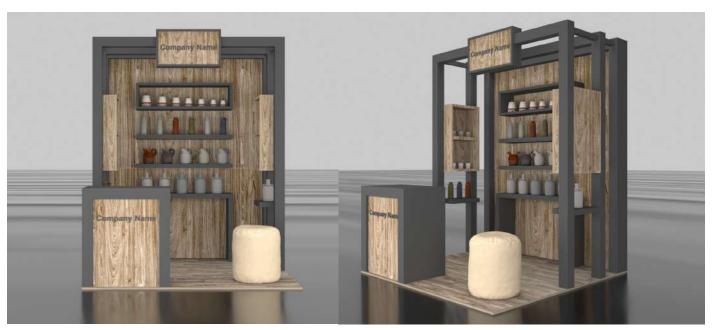

## MARKET PACKAGE - D

| Description                                                               | 6m²         |
|---------------------------------------------------------------------------|-------------|
| Floor Space at \$45-00 per square meter                                   | \$ 270-00   |
| Custom Package                                                            | \$ 2 050-00 |
| Main Stand Holder Fee (Compulsory)                                        | \$ 530-00   |
| Total Cost (09-15 November)                                               | \$ 2 850-00 |
| Items Included                                                            | 6m²         |
| Floor Space                                                               | ✓           |
| Exhibitor Registration Fee (Principal Exhibitor)                          |             |
| Wooden Platform covered with carpet.                                      |             |
| • Structure of wooden backdrop and black U Shape Wood (as per the design) |             |
| <ul> <li>Wooden facia with the company name</li> </ul>                    |             |
| Wooden shelves made for crafts, art etc.                                  |             |
| Stand Carpet                                                              |             |
| Electrical Socket                                                         |             |
| Lighting                                                                  |             |
| Counter                                                                   |             |
| Bar Stool                                                                 |             |
| Shelves                                                                   |             |
| Clothing Rails                                                            |             |
| Waste Bin                                                                 |             |
| Exhibitor Badges                                                          |             |
| Items Excluded                                                            | 6m²         |
| Accessories e.g. mirrors, ottomans, clothing rails and plasma screens     |             |